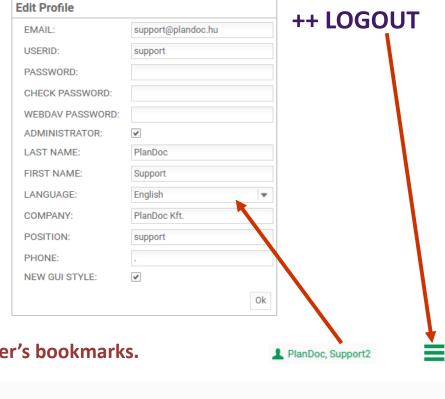

**Drawing and Document Management System** 

GUIDE
Project \*\*\*\*\*

Hungary

https://\*\*\*\*.plandoc.hu

PlanDoc support email: support@plandoc.hu

## 1. Logging in to the system

## https://\*\*\*\*.plandoc.hu



| Welcome to |                           | Plan Management System!  |
|------------|---------------------------|--------------------------|
|            | Log In  EMAIL:            | 1.                       |
|            | PASSWORD:<br>REMEMBER ME: | 2.                       |
|            |                           | Forgotten Password Log I |

- 1. Enter your personal email address
- 2. Enter your password (Password for the first login: \*\*\*\*\*\*)
- 5. Please, change your password after the first login.





#### ++ CHANGE THE DATA IN YOUR PROFILE



## 2. MOVING IN THE FOLDER STRUCTURE



The letter icon indicates that you receive automatic email notifications about the changes of the documents in the given folder.

#### 2. MOVING IN THE FOLDER STRUCTURE



- -overview: you can see only the latest versions of the documents
- -search: you can see all the versions of the documents and search by different parameters
- -edit: you can edit the names and details of folders or documents

#### 2. MOVING IN THE FOLDER STRUCTURE

You can click on the text to change the actual folder. If you wait a bit, the system shows the folders'names.



If you click on this icon, you can choose which subfolder you would like to enter from the list.

You can create a report about the contents of the actual folder.



#### 3. DOWNLOADING DRAWINGS AND DOCUME