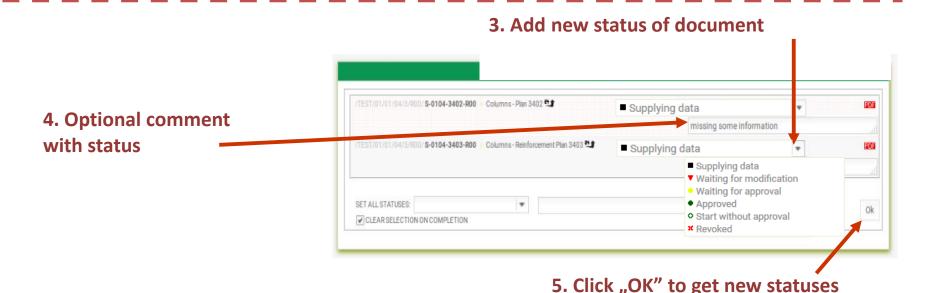

## **5. SEARCH**

|                                             |                                             |                                                              | ine view of search                                                                                                                                                              |
|---------------------------------------------|---------------------------------------------|--------------------------------------------------------------|---------------------------------------------------------------------------------------------------------------------------------------------------------------------------------|
| PLANDOC                                     | The period of uploading                     | Description of the                                           | ⚠ PlanDoc, Support                                                                                                                                                              |
| 庙 會 $\rangle$ PRJ-01 $\rangle$ 04 $\rangle$ | •                                           | document                                                     | LEGIND ⊕                                                                                                                                                                        |
| 04 PLANS                                    |                                             |                                                              | Overview Search                                                                                                                                                                 |
| Conditions                                  |                                             |                                                              |                                                                                                                                                                                 |
| PERIOD:  PART OF NAME:                      | -                                           | ☐Waiting for app<br>STATUS: ☐ Revoked ☐<br>☐Hiba kezelve, ju | ng dataWaiting for modification<br>orovalApprovedStart without approval<br>Hiba bejelentveHiba kezelés alatt<br>óváhagyásra küldve<br>va és lezárvaHibakezelés nincs jóváhagyva |
| PART OF REMARK:                             | <b>—</b>                                    | ☐ EVERY DOCUMENT VER☐ ONLY SELECTED ☐ O                      | _                                                                                                                                                                               |
|                                             | Part of the information or                  | comments of the UPLOADER                                     | ▼                                                                                                                                                                               |
|                                             | documents                                   |                                                              | Change to Hierarchy View Filter                                                                                                                                                 |
| Documents                                   |                                             |                                                              |                                                                                                                                                                                 |
| ■ 05/S/01N/R00/ <b>C-S-01N-03</b>           | 3-02-14-R00 PILECAPS_FT6363 ***             |                                                              | PDF                                                                                                                                                                             |
| ■ 05/S/01N/R00/ <b>C-S-01N-03</b>           | 3-02-15-R00 PILECAPS_FT6261                 |                                                              | PDF                                                                                                                                                                             |
| ● 05/S/01N/R00/ <b>C-S-01N-03</b>           | 8-02-R00 FOUNDATION N16-N25_NA-NG           |                                                              | PDF                                                                                                                                                                             |
| X 05/S/01N/R01/ C-S-01N-03                  | <b>3-02-02-R01</b> FOUNDATION N16-N21_ND-NG | <b>9</b>                                                     | 205                                                                                                                                                                             |

If you modify the conditions, you have to push the filter button in order to see the results of the search.