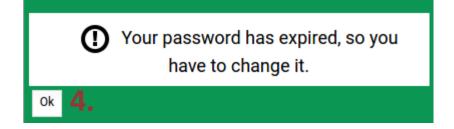

- 1. Enter your personal email address
- 2. Enter your password (Password for the first login: \*\*\*\*\*\*)
- 5. Please, change your password after the first login.