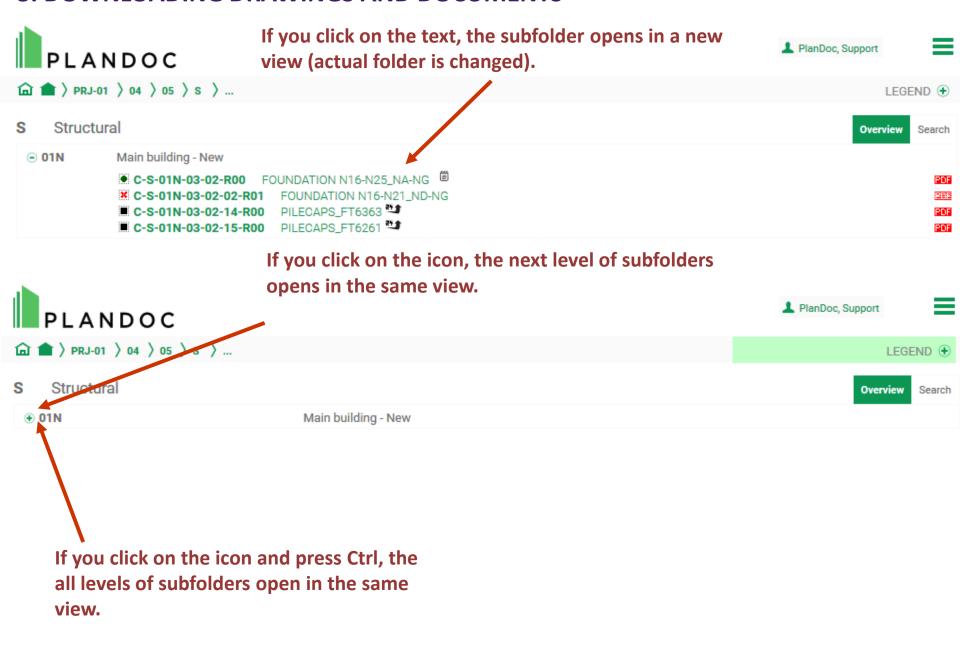

#### 3. DOWNLOADING DRAWINGS AND DOCUMENTS

#### 4. VIEW OF THE DETAILS OF THE DRAWING

If you click on the text, the details of the given version can be seen. If you click on this icon, the comparison algorithm starts running. It might take several minutes.