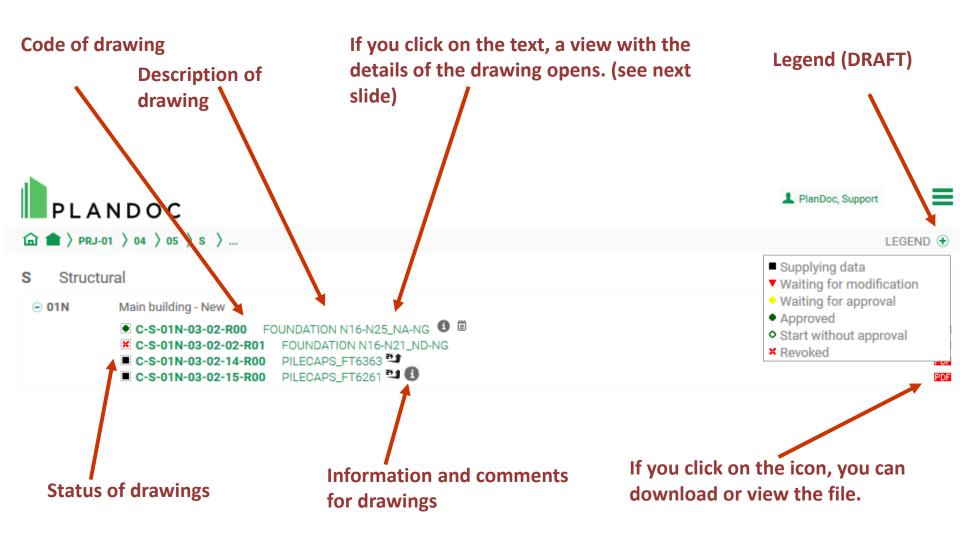

## 2. MOVING IN THE FOLDER STRUCTURE

The letter icon indicates that you receive automatic email notifications about the changes of the documents in the given folder.

#### 2. MOVING IN THE FOLDER STRUCTURE

- -overview: you can see only the latest versions of the documents
- -search: you can see all the versions of the documents and search by different parameters
- -edit: you can edit the names and details of folders or documents

#### 2. MOVING IN THE FOLDER STRUCTURE

You can click on the text to change the actual folder. If you wait a bit, the system shows the folders'names.

If you click on this icon, you can choose which subfolder you would like to enter from the list.

You can create a report about the contents of the actual folder.