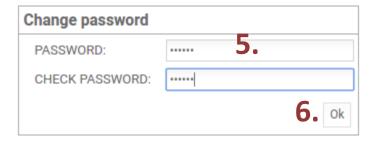

- 1. Enter your personal email address
- 2. Enter your password (Password for the first login: \*\*\*\*\*\*)
- 5. Please, change your password after the first login.