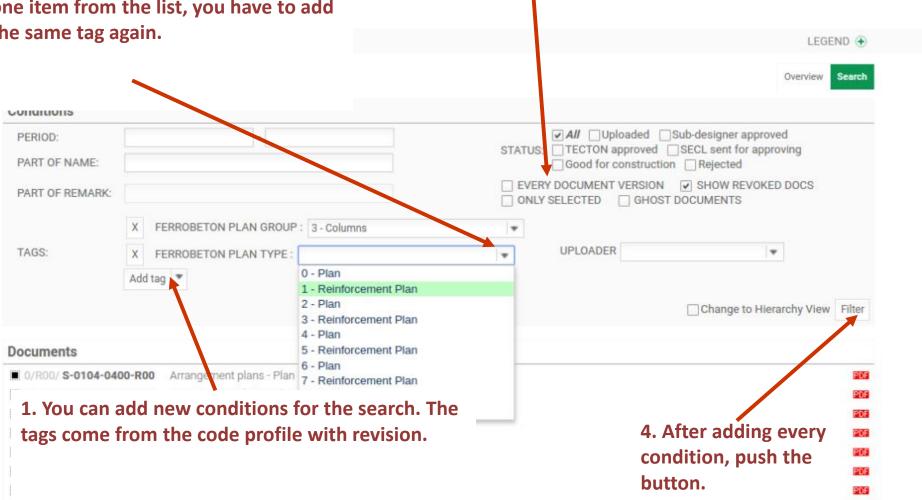

## **5. SEARCH**

|                                             |                                             |                                                              | ine view of search                                                                                                                                                              |
|---------------------------------------------|---------------------------------------------|--------------------------------------------------------------|---------------------------------------------------------------------------------------------------------------------------------------------------------------------------------|
| PLANDOC                                     | The period of uploading                     | Description of the                                           | ⚠ PlanDoc, Support                                                                                                                                                              |
| 庙 會 $\rangle$ PRJ-01 $\rangle$ 04 $\rangle$ | •                                           | document                                                     | LEGIND ⊕                                                                                                                                                                        |
| 04 PLANS                                    |                                             |                                                              | Overview Search                                                                                                                                                                 |
| Conditions                                  |                                             |                                                              |                                                                                                                                                                                 |
| PERIOD:  PART OF NAME:                      | -                                           | ☐Waiting for app<br>STATUS: ☐ Revoked ☐<br>☐Hiba kezelve, ju | ng dataWaiting for modification<br>orovalApprovedStart without approval<br>Hiba bejelentveHiba kezelés alatt<br>óváhagyásra küldve<br>va és lezárvaHibakezelés nincs jóváhagyva |
| PART OF REMARK:                             | <b>—</b>                                    | ☐ EVERY DOCUMENT VER☐ ONLY SELECTED ☐ O                      | _                                                                                                                                                                               |
|                                             | Part of the information or                  | comments of the UPLOADER                                     | ▼                                                                                                                                                                               |
|                                             | documents                                   |                                                              | Change to Hierarchy View Filter                                                                                                                                                 |
| Documents                                   |                                             |                                                              |                                                                                                                                                                                 |
| ■ 05/S/01N/R00/ <b>C-S-01N-03</b>           | 3-02-14-R00 PILECAPS_FT6363 ***             |                                                              | PDF                                                                                                                                                                             |
| ■ 05/S/01N/R00/ <b>C-S-01N-03</b>           | 3-02-15-R00 PILECAPS_FT6261                 |                                                              | PDF                                                                                                                                                                             |
| ● 05/S/01N/R00/ <b>C-S-01N-03</b>           | 8-02-R00 FOUNDATION N16-N25_NA-NG           |                                                              | PDF                                                                                                                                                                             |
| X 05/S/01N/R01/ C-S-01N-03                  | <b>3-02-02-R01</b> FOUNDATION N16-N21_ND-NG | <b>9</b>                                                     | 205                                                                                                                                                                             |

If you modify the conditions, you have to push the filter button in order to see the results of the search.

#### 5. SEARCH

- 2. After choosing the tag, you have to choose an item from the drop-down list. If you want to choose more than one item from the list, you have to add the same tag again.
- 3. If you want to see not only the latest version of the drawings, check this box.