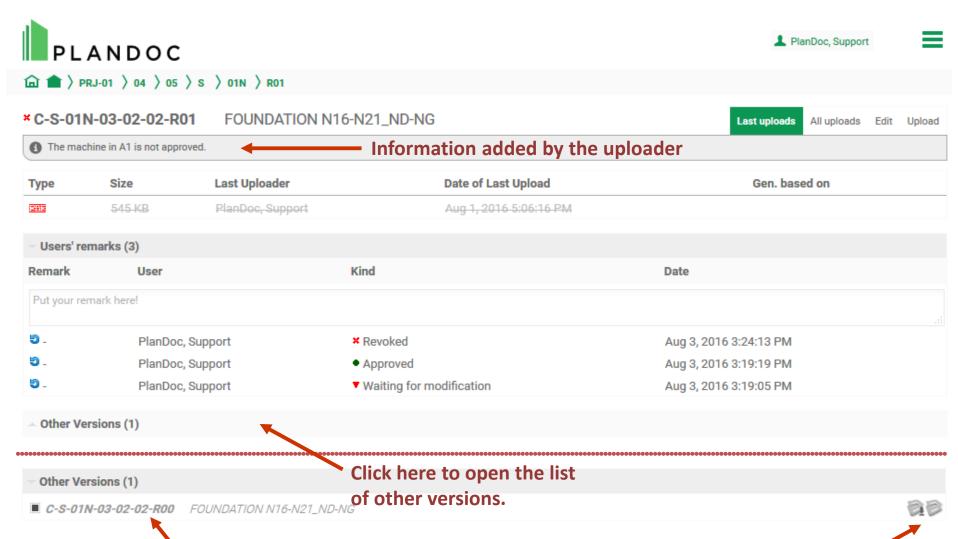

#### 4. VIEW OF THE DETAILS OF THE DRAWING

If you click on the text, the details of the given version can be seen. If you click on this icon, the comparison algorithm starts running. It might take several minutes.