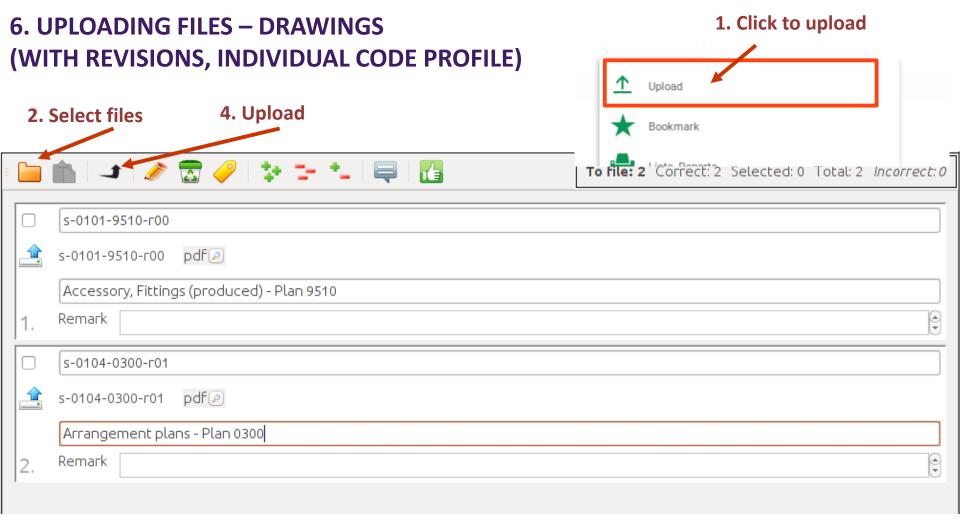

/R01/ C-S-01N-03                  | <b>3-02-02-R01</b> FOUNDATION N16-N21_ND-NG | <b>9</b>                                                     | 205                                                                                                                                                                             |

If you modify the conditions, you have to push the filter button in order to see the results of the search.

#### 5. SEARCH

- 2. After choosing the tag, you have to choose an item from the drop-down list. If you want to choose more than one item from the list, you have to add the same tag again.
- 3. If you want to see not only the latest version of the drawings, check this box.



# 6. UPLOADING FILES – WHICH FOLDER IS IT? (FOLDERS AND FILES BELOW THE ACTUAL FOLDER)





### 3. Check the information (parameters, description)

Uploading drawings is more complicated than uploading documents, because the file names have to comply with the complex code profile created based on the rules of coding.

6. UPLOADING FILES – DRAWINGS (WITH REVISIONS, INDIVIDUAL CODE PROFILE)

## JAVA PLUGIN IS NEED FOR UPLOADING FILES

- 1. Visit to www.plandoc.hu
- 2. Click to Support menu
- 3. To follow steps and setup your JAVA by guide