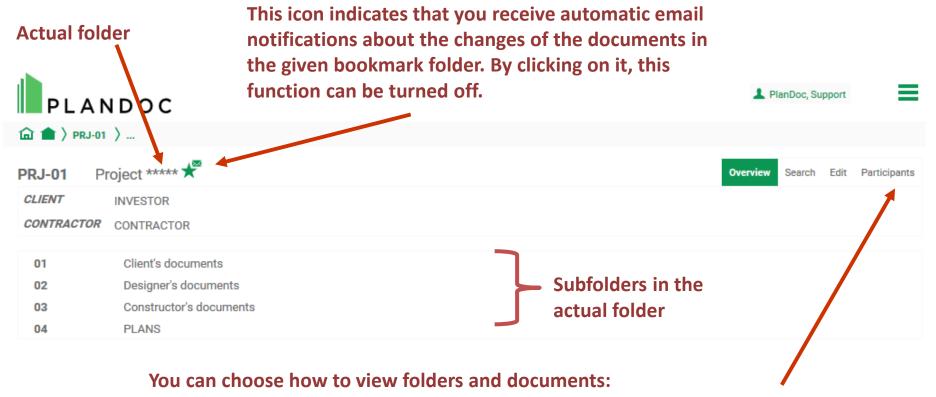

## 2. MOVING IN THE FOLDER STRUCTURE

The letter icon indicates that you receive automatic email notifications about the changes of the documents in the given folder.

#### 2. MOVING IN THE FOLDER STRUCTURE

- -overview: you can see only the latest versions of the documents
- -search: you can see all the versions of the documents and search by different parameters
- -edit: you can edit the names and details of folders or documents

#### 2. MOVING IN THE FOLDER STRUCTURE

You can click on the text to change the actual folder. If you wait a bit, the system shows the folders'names.

If you click on this icon, you can choose which subfolder you would like to enter from the list.

You can create a report about the contents of the actual folder.