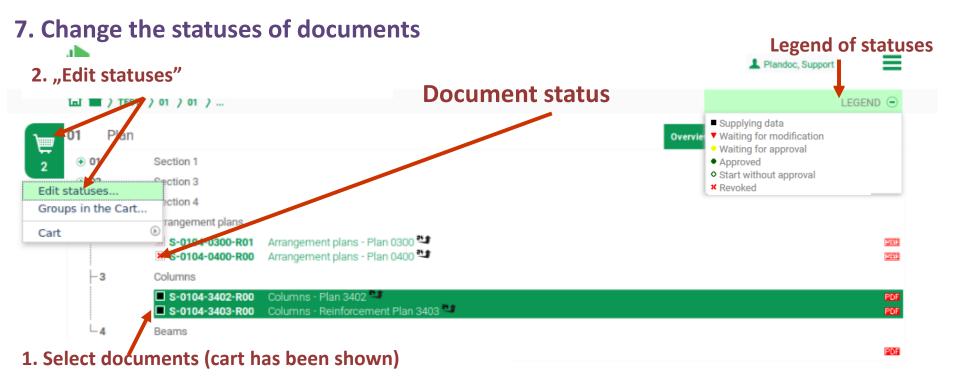

## **5. SEARCH**

|                                             |                                             |                                                              | ine view of search                                                                                                                                                              |
|---------------------------------------------|---------------------------------------------|--------------------------------------------------------------|---------------------------------------------------------------------------------------------------------------------------------------------------------------------------------|
| PLANDOC                                     | The period of uploading                     | Description of the                                           | ⚠ PlanDoc, Support                                                                                                                                                              |
| 庙 會 $\rangle$ PRJ-01 $\rangle$ 04 $\rangle$ | •                                           | document                                                     | LEGIND ⊕                                                                                                                                                                        |
| 04 PLANS                                    |                                             |                                                              | Overview Search                                                                                                                                                                 |
| Conditions                                  |                                             |                                                              |                                                                                                                                                                                 |
| PERIOD:  PART OF NAME:                      | -                                           | ☐Waiting for app<br>STATUS: ☐ Revoked ☐<br>☐Hiba kezelve, ju | ng dataWaiting for modification<br>orovalApprovedStart without approval<br>Hiba bejelentveHiba kezelés alatt<br>óváhagyásra küldve<br>va és lezárvaHibakezelés nincs jóváhagyva |
| PART OF REMARK:                             | <b>—</b>                                    | ☐ EVERY DOCUMENT VER☐ ONLY SELECTED ☐ O                      | _                                                                                                                                                                               |
|                                             | Part of the information or                  | comments of the UPLOADER                                     | ▼                                                                                                                                                                               |
|                                             | documents                                   |                                                              | Change to Hierarchy View Filter                                                                                                                                                 |
| Documents                                   |                                             |                                                              |                                                                                                                                                                                 |
| ■ 05/S/01N/R00/ <b>C-S-01N-03</b>           | 3-02-14-R00 PILECAPS_FT6363 ***             |                                                              | PDF                                                                                                                                                                             |
| ■ 05/S/01N/R00/ <b>C-S-01N-03</b>           | 3-02-15-R00 PILECAPS_FT6261                 |                                                              | PDF                                                                                                                                                                             |
| ● 05/S/01N/R00/ <b>C-S-01N-03</b>           | 8-02-R00 FOUNDATION N16-N25_NA-NG           |                                                              | PDF                                                                                                                                                                             |
| X 05/S/01N/R01/ C-S-01N-03                  | <b>3-02-02-R01</b> FOUNDATION N16-N21_ND-NG | <b>9</b>                                                     | 205                                                                                                                                                                             |

If you modify the conditions, you have to push the filter button in order to see the results of the search.