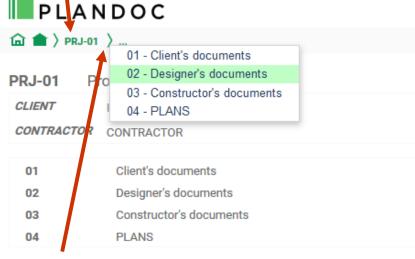

#### 2. MOVING IN THE FOLDER STRUCTURE

You can click on the text to change the actual folder. If you wait a bit, the system shows the folders'names.

If you click on this icon, you can choose which subfolder you would like to enter from the list.