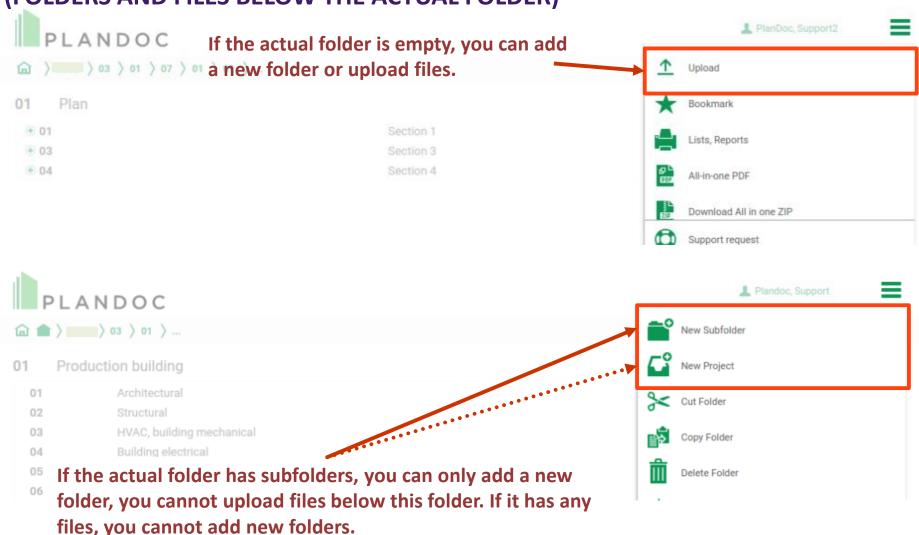

# 6. UPLOADING FILES – WHICH FOLDER IS IT? (FOLDERS AND FILES BELOW THE ACTUAL FOLDER)