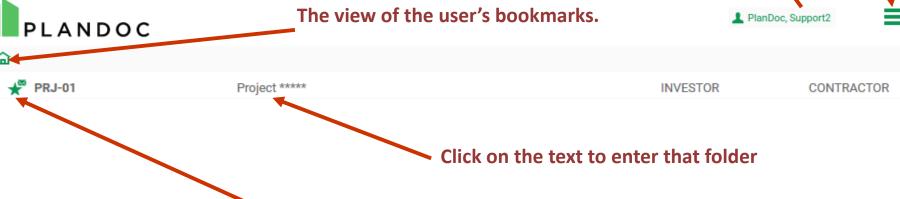

## 2. MOVING IN THE FOLDER STRUCTURE

The letter icon indicates that you receive automatic email notifications about the changes of the documents in the given folder.

#### 2. MOVING IN THE FOLDER STRUCTURE

You can click on the text to change the actual folder. If you wait a bit, the system shows the folders'names.

If you click on this icon, you can choose which subfolder you would like to enter from the list.